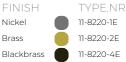

## Н \_\_\_\_\_

Ø

| ТҮРЕ               | Suspension                |
|--------------------|---------------------------|
| STANDARD           |                           |
| OPTIONAL           | 2400K or 3000K led.       |
| TRANSFORMER/DRIVER | Order seperatly           |
| DIMMING            | leading and trailing edge |
| CLASSIFICATION     | UL no<br>IP20 yes         |
| ENERGY LABEL       |                           |
| YEAR OF DESIGN     | 2022                      |
|                    |                           |