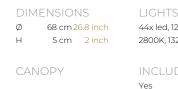

## Н \_\_\_\_\_

Ø

| ТҮРЕ               | Suspension                |
|--------------------|---------------------------|
| STANDARD           |                           |
| OPTIONAL           | 2400K or 3000K led.       |
| TRANSFORMER/DRIVER | Order seperatly           |
| DIMMING            | leading and trailing edge |
| CLASSIFICATION     | UL no<br>IP20 yes         |
| ENERGY LABEL       |                           |
| YEAR OF DESIGN     | 2022                      |
|                    |                           |