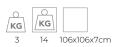

## Product data sheet

Date: September 1st 2025

## QUASAR



## **ECLIPSE SINGLE** SUSPENSION by Jan Pauwels

The circle of light. Versatile rings that allow you to create the composition you like. Thanks to the freedom of number, size, distance and angle between the rings, each installation will be unique. The Eclipse with its chip on board LEDS has a different look and feel then the Citadel.





CABLELENGTH Up to 0 cm 59 inch



INCLUDED





## Н \_\_\_\_\_

Ø

| ТҮРЕ               | Suspension                |
|--------------------|---------------------------|
| STANDARD           |                           |
| OPTIONAL           | 2400K or 3000K led.       |
| TRANSFORMER/DRIVER | Order seperatly           |
| DIMMING            | leading and trailing edge |
| CLASSIFICATION     | UL no<br>IP20 yes         |
| ENERGY LABEL       |                           |
| YEAR OF DESIGN     | 2022                      |
|                    |                           |

Burgstraat 2 4283GG Giessen The Netherlands T. +31-(0)183-447887 info@quasar.nl www.quasar.nl