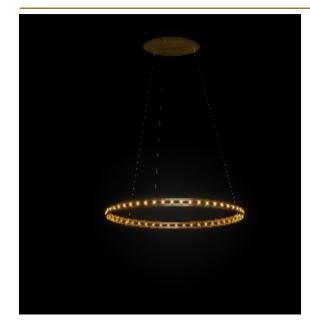

## **ECLIPSE SINGLE** SUSPENSION by Jan Pauwels

The circle of light. Versatile rings that allow you to create the composition you like. Thanks to the freedom of number, size, distance and angle between the rings, each installation will be unique. The Eclipse with its chip on board LEDS has a different look and feel then the Citadel.