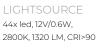

## Н \_\_\_\_\_

Ø

| ТҮРЕ               | Suspension                |
|--------------------|---------------------------|
| STANDARD           |                           |
| OPTIONAL           | 2400K or 3000K led.       |
| TRANSFORMER/DRIVER | Order seperatly           |
| DIMMING            | leading and trailing edge |
| CLASSIFICATION     | UL no<br>IP20 yes         |
| ENERGY LABEL       |                           |
| YEAR OF DESIGN     | 2022                      |
|                    |                           |