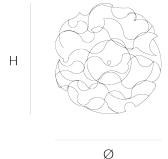

W

DIMENSIONS

Ø 60 cm 23.6 inch W 20 cm 7.9 inch

CANOPY

Ø 25 cm 9.8 inchH 5 cm 2 inch

CABLELENGTH
Up to 0 cm 0 inch

IGHTSOURCE

33x led E10, 12V/0.33W, 2600K, 759 LM