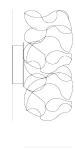

W

DIMENSIONS

Ø 60 cm 23.6 inch W 20 cm 7.9 inch

CANOPY

Ø 25 cm 9.8 inchH 5 cm 2 inch

CABLELENGTH
Up to 0 cm 0 inch

IGHTSOURCE

33x led E10, 12V/0.33W, 2600K, 759 LM