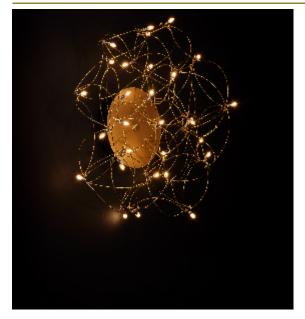

## CURLED WALL/CEILING LAMP by Jan Pauwels

Curled LEDs become CurLED. This fixture has curved metal rods that gives it a more romantic look. All the E10 LED light bulbs give the hypnotizing result of a stellar creation. Every Curled Disc is handmade, the E10 lamps are placed randomly, making every model unique.