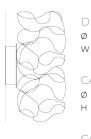

TYPE

W

4.5 cm 1.8 inch

30 cm 11.8 inch

CABLELENGTH Up to 0 cm 0 inch 16x led E10, 12V/0.33W. 2600K, 368 LM

wall/ceiling lamp STANDARD Downlight led 2700K 12V - 3W. **OPTIONAL** 3000K or 3500K led. TRANSFORMER/DRIVER SCPower KVF-12030-TDW DIMMING leading and trailing edge UL no CLASSIFICATION IP20 yes **ENERGY LABEL** YEAR OF DESIGN 2011