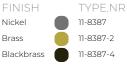

### Product data sheet

Date: July 30th 2025

# QUASAR



## **CURLED WALL/CEILING**

### LAMP by Jan Pauwels

Curled LEDs become CurLED. This fixture has curved metal rods that gives it a more romantic look. All the E10 LED light bulbs give the hypnotizing result of a stellar creation. Every Curled Disc is handmade, the E10 lamps are placed randomly, making every model unique.



TYPE





W



4.5 cm 1.8 inch

30 cm 11.8 inch

CABLELENGTH Up to 0 cm 0 inch 16x led E10, 12V/0.33W. 2600K, 368 LM







wall/ceiling lamp STANDARD Downlight led 2700K 12V - 3W. **OPTIONAL** 3000K or 3500K led. TRANSFORMER/DRIVER SCPower KVF-12030-TDW DIMMING leading and trailing edge UL no CLASSIFICATION IP20 yes **ENERGY LABEL** YEAR OF DESIGN 2011

#### Quasar Holland BV®

Burgstraat 2 4283GG Giessen The Netherlands T. +31-(0)183-447887 info@quasar.nl www.quasar.nl