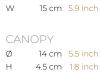

TYPE

W

4.5 cm 1.8 inch

30 cm 11.8 inch

CABLELENGTH Up to 0 cm 0 inch 16x led E10, 12V/0.33W. 2600K, 368 LM

wall/ceiling lamp STANDARD Downlight led 2700K 12V - 3W. **OPTIONAL** 3000K or 3500K led. TRANSFORMER/DRIVER SCPower KVF-12030-TDW DIMMING leading and trailing edge UL no CLASSIFICATION IP20 yes **ENERGY LABEL** YEAR OF DESIGN 2011