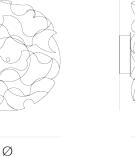

TYPE

W

4.5 cm 1.8 inch

30 cm 11.8 inch

CABLELENGTH Up to 0 cm 0 inch 16x led E10, 12V/0.33W. 2600K, 368 LM

wall/ceiling lamp STANDARD Downlight led 2700K 12V - 3W. **OPTIONAL** 3000K or 3500K led. TRANSFORMER/DRIVER SCPower KVF-12030-TDW DIMMING leading and trailing edge UL no CLASSIFICATION IP20 yes **ENERGY LABEL** YEAR OF DESIGN 2011