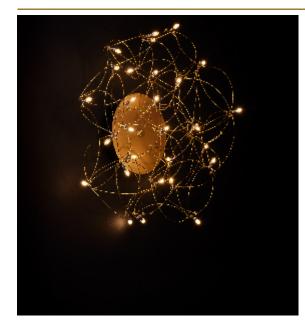

### LAMP by Jan Pauwels

Curled LEDs become CurLED. This fixture has curved metal rods that gives it a more romantic look. All the E10 LED light bulbs give the hypnotizing result of a stellar creation. Every Curled Disc is handmade, the E10 lamps are placed randomly, making every model unique.