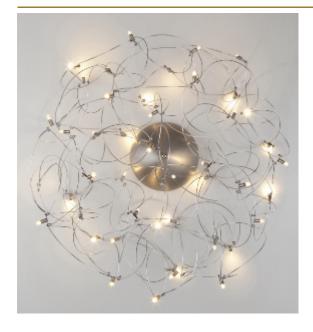

# CURLED DISC SUSPENSION by Jan Pauwels

Curled LEDs become CurLED. This fixture has curved metal rods that gives it a more romantic look. All the E10 LED light bulbs give the hypnotizing result of a stellar creation. Every Curled Disc is handmade, the E10 lamps are placed randomly, making every model unique. (see model Sirio Disc for the version with led circuit boards)