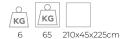

Ø 200 cm 78.7 inchH 40 cm 15.7 inch

#### CANOPY

Ø 20 cm 7.9 inchH 7.5 cm 3 inch

CABLELENGTH
Up to 200 cm 78 inch