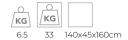

Ø 130 cm 51.2 inchH 40 cm 15.7 inch

#### CANOPY

Ø 20 cm 7.9 inchH 5 cm 2 inch

CABLELENGTH
Up to 200 cm 78 inch