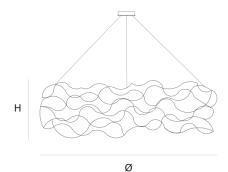

## Product data sheet

Date: September 15th 2025



FINISH

Blackbrass

Nickel

TYPE.NR

11-8385-1E

11-8385-2E

11-8385-4E



# CURLED DISC SUSPENSION by Jan Pauwels

Curled LEDs become CurLED. This fixture has curved metal rods that gives it a more romantic look. All the E10 LED light bulbs give the hypnotizing result of a stellar creation. Every Curled Disc is handmade, the E10 lamps are placed randomly, making every model unique. (see model Sirio Disc for the version with led circuit boards)



Ø 130 cm 51.2 inchH 40 cm 15.7 inch

#### CANOPY

Ø 20 cm 7.9 inchH 5 cm 2 inch

CABLELENGTH
Up to 200 cm 78 inch

#### IGHTSOURCE

130x led E10, 12V/0.33W, 2600K, 2990 LM

#### INCLUDED

Yes





TYPE Suspension

STANDARD

OPTIONAL Downlight led 2700K 12V – 3W.

3000K or 3500K led.

TRANSFORMER/DRIVER SCPower KVF-12060-TDW

DIMMING leading and trailing edge

CLASSIFICATION UL no IP20 yes

**ENERGY LABEL** 

### Quasar Holland BV®

Burgstraat 2 4283GG Giessen The Netherlands T. + 31 - (0)183 - 447887 info@quasar.nl www.quasar.nl