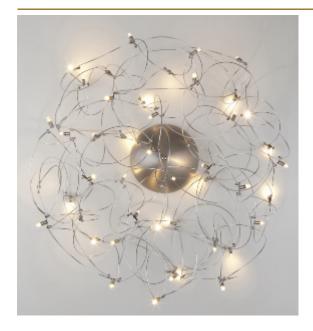

# CURLED DISC SUSPENSION by Jan Pauwels

Curled LEDs become CurLED. This fixture has curved metal rods that gives it a more romantic look. All the E10 LED light bulbs give the hypnotizing result of a stellar creation. Every Curled Disc is handmade, the E10 lamps are placed randomly, making every model unique. (see model Sirio Disc for the version with led circuit boards)

Ø 130 cm 51.2 inchH 40 cm 15.7 inch

#### IGHTSOURCE

130x led E10, 12V/0.33W, 2600K, 2990 LM