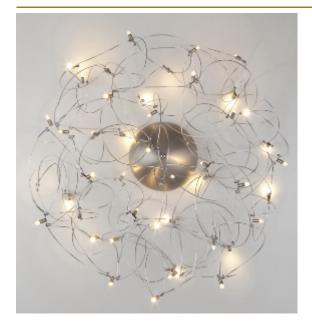

## **CURLED DISC** SUSPENSION by Jan Pauwels

Curled LEDs become CurLED. This fixture has curved metal rods that gives it a more romantic look. All the E10 LED light bulbs give the hypnotizing result of a stellar creation. Every Curled Disc is handmade, the E10 lamps are placed randomly, making every model unique. (see model Sirio Disc for the version with led circuit boards)

70 cm 27.6 inch

CANOPY

20 cm 7.9 inch 5 cm 2 inch

CABLELENGTH Up to 200 cm 78 inch

50x led E10. 12V/0.33W. 2600K, 1150 LM

INCLUDED

30 cm 11.8 inch

Yes

83x83x41cm

Ø

TYPE Suspension

**STANDARD** 

Downlight led 2700K 12V - 3W. **OPTIONAL** 

3000K or 3500K led.

TRANSFORMER/DRIVER SCPower KVF-12030-TDW

DIMMING leading and trailing edge