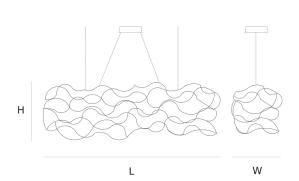

DIMENICIONIC

L 200 cm 78.7 inch H 40 cm 15.7 inch W 40 cm 15.7 inch

#### CANOPY

Ø 20 cm 7.9 inchH 5 cm 2 inch

CABLELENGTH
Up to 200 cm 78 inch

IGHTSOURCE

80x led E10, 12V/0.33W, 2600K, 1840 LM

INCLUDED

Yes

FINISH TYPE.NR