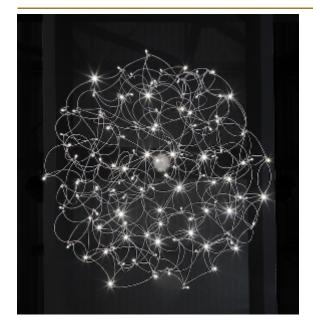

#### Pauwels

Curled LEDs become CurLED. This fixture has curved metal rods that gives it a more romantic look. All the E10 LED light bulbs give the hypnotizing result of a stellar creation. Every Curled is handmade, the E10 lamps are placed randomly, making every model unique. (see model Sirio for the version with led circuit boards)