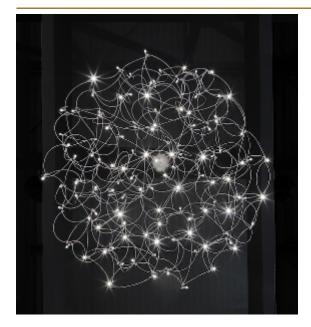

#### Pauwels

Curled LEDs become CurLED. This fixture has curved metal rods that gives it a more romantic look. All the E10 LED light bulbs give the hypnotizing result of a stellar creation. Every Curled is handmade, the E10 lamps are placed randomly, making every model unique. (see model Sirio for the version with led circuit boards)

#### DIMENSIONS

L 150 cm 59.1 inch H 40 cm 15.7 inch W 40 cm 15.7 inch

#### IGHTSOURCE

60x led E10, 12V/0.33W, 2600K, 1380 LM