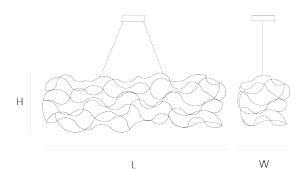

## **Product data sheet**

Date: September 3rd 2025

# QUASAR



# CURLED SUSPENSION by Jan

#### Pauwels

Curled LEDs become CurLED. This fixture has curved metal rods that gives it a more romantic look. All the E10 LED light bulbs give the hypnotizing result of a stellar creation. Every Curled is handmade, the E10 lamps are placed randomly, making every model unique. (see model Sirio for the version with led circuit boards)



#### DIMENSIONS

L 150 cm 59.1 inch H 40 cm 15.7 inch W 40 cm 15.7 inch

#### CANOPY

Ø 20 cm 7.9 inchH 5 cm 2 inch

CABLELENGTH
Up to 200 cm 78 inch

#### IGHTSOURCE

60x led E10, 12V/0.33W, 2600K, 1380 LM

## INCLUDED

Yes

2.5 5 65x50x200cm

FINISH

Nickel Brass Blackbrass TYPE.NR 11-8389-1

11-8389-2

TYPE

Suspension

STANDARD

OPTIONAL Downlight led 2700K 12V – 3W.

3000K or 3500K led.

TRANSFORMER/DRIVER SCPower KVF-12030-TDW

DIMMING leading and trailing edge

CLASSIFICATION UL no

IP20 yes

**ENERGY LABEL** 

YEAR OF DESIGN 2011

### Quasar Holland BV®

Burgstraat 2 4283GG Giessen The Netherlands T. +31-(0)183-447887

www.quasar.nl

info@quasar.nl