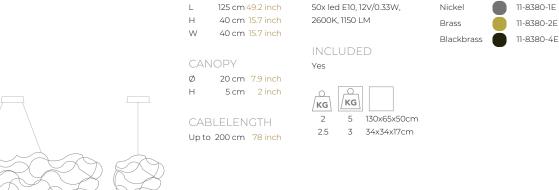

| ТҮРЕ               | Suspension                                           |
|--------------------|------------------------------------------------------|
| STANDARD           |                                                      |
| OPTIONAL           | Downlight led 2700K 12V – 3W.<br>3000K or 3500K led. |
| TRANSFORMER/DRIVER | SCPower KVF-12030-TDW                                |
| DIMMING            | leading and trailing edge                            |
| CLASSIFICATION     | UL no<br>IP20 yes                                    |
| ENERGY LABEL       |                                                      |