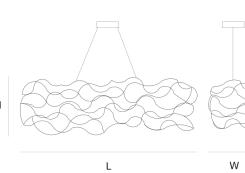

#### Pauwels

Curled LEDs become CurLED. This fixture has curved metal rods that gives it a more romantic look. All the E10 LED light bulbs give the hypnotizing result of a stellar creation. Every Curled is handmade, the E10 lamps are placed randomly, making every model unique. (see model Sirio for the version with led circuit boards)