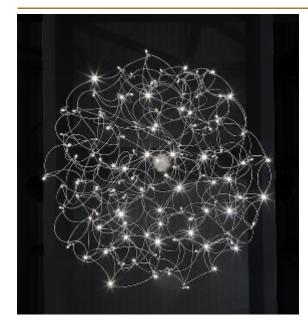

### CURLED SUSPENSION by Jan

#### Pauwels

Curled LEDs become CurLED. This fixture has curved metal rods that gives it a more romantic look. All the E10 LED light bulbs give the hypnotizing result of a stellar creation. Every Curled is handmade, the E10 lamps are placed randomly, making every model unique. (see model Sirio for the version with led circuit boards)