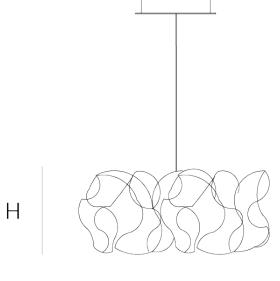

DIMENSIONS

Ø 30 cm 11.8 inch H 10 cm 3.9 inch

10 cm 3.9 inc

CANOPY

Ø 14 cm 5.5 inchH 4.5 cm 1.8 inch

CABLELENGTH
Up to 200 cm 78 inch

LIGHTSOURCE

16x led E10, 12V/0.33W, 2600K, 368 LM