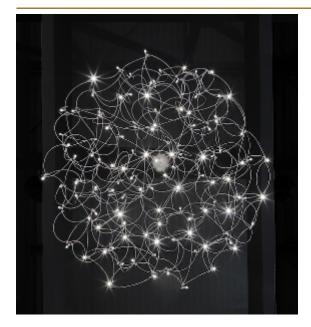

#### Pauwels

Curled LEDs become CurLED. This fixture has curved metal rods that gives it a more romantic look. All the E10 LED light bulbs give the hypnotizing result of a stellar creation. Every Curled is handmade, the E10 lamps are placed randomly, making every model unique. (see model Sirio for the version with led circuit boards)

DIMENSIONS

Ø 30 cm 11.8 inch H 10 cm 3.9 inch

10 cm 3.9 inc

CANOPY

Ø 14 cm 5.5 inchH 4.5 cm 1.8 inch

CABLELENGTH
Up to 200 cm 78 inch

LIGHTSOURCE

16x led E10, 12V/0.33W, 2600K, 368 LM