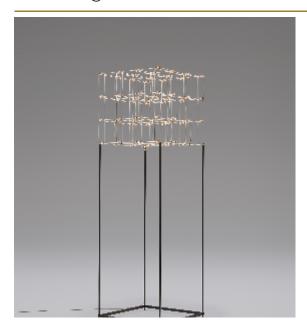

## COSMOS SQUARE FLOORLAMP by Jan Pauwels

As an extension of the Cosmos Square series. A very subtle frame is carrying the light sculpture without affecting its unique appearance. Perfect in an open space, in front of a wall or in a corner.

DIMENSIONS

L 40 cm 15.8 inch H 126 cm 49.6 inch W 40 cm 15.8 inch

CANOPY

CABLELENGTH
Up to 0 cm 0 inch

LIGHTSOURCE

64x led, 12V/0.6W, 2800K, 1920 LM, CRI>90

INCLUDED

Yes