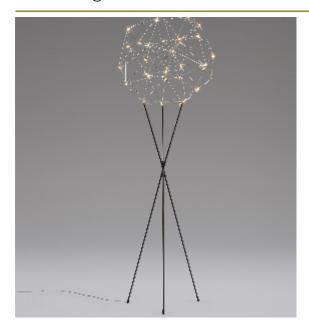

## COSMOS GLOBE FLOORLAMP by Jan Pauwels

As an extension of the Cosmos Globe series. A very subtle frame is carrying the light sculpture without affecting its unique appearance. Perfect in an open spacr, in front of a wall or in a corner.

DIMENSIONS

Ø 60 cm 23.6 inch H 180 cm 70.9 inch

CANOPY

CABLELENGTH

Up to 0 cm 0 inch

LIGHTSOURCE 30x led, 12V/0.6W, 2800K,

30x led, 12V/0.6W, 2800K 900 LM, CRI >90 FINISH

Nickel