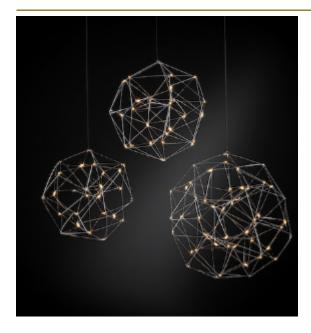

## COSMOS GLOBE SUSPENSION by Jan Pauwels

Cosmos Globe looks structured but still harmonious. Random placed LED circuit boards and tiny metal rods are the only two basic elements of this light fixture. They give the lamp its structure and shape. The circuit boards have leds on both sides. 2/3 of the light goes down and 1/3 goes up. Every Cosmos Globe is handmade, making every model unique. (see model Universe Globe for the version with E10 lamps)