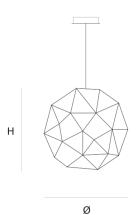

DIMENSIONS

Ø 80 cm 31.5 inch

CANOPY

Ø 20 cm 7.9 inch H 7.5 cm 3 inch

CABLELENGTH Up to 200 cm 78 inch LIGHTSOURCE

49x led, 12V/0.6W, 2800K, 1470 LM, CRI >90

INCLUDED

Yes