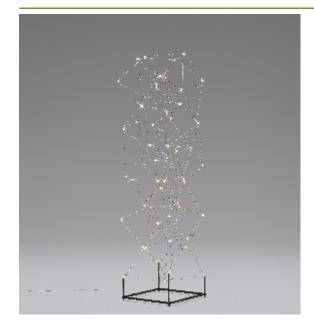

## COSMOS FLOORLAMP

by Jan Pauwels

As an extension of the Cosmos series. A very subtle frame is carrying the light sculpture without affecting its unique appearance. Perfect in an open space, in front of a wall or in a corner.

| DIME | INSIONS |         |
|------|---------|---------|
| L    | 40 cm   | 15.8 in |
| Н    | 160 cm  | 63 in   |
| W    | 40 cm   | 15.8 in |
|      |         |         |

CABLELENGTH Up to 0 cm 0 inch

CANOPY

 S
 LIGHTSOURCE

 n
 15.8 inch
 50x led, 12V/0.6W, 2800K,

 n
 63 inch
 1500 LM, CRI>90

 n
 15.8 inch

INCLUDED Yes

TYPE

Н