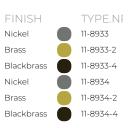

| STANDARD           | The frame is completely black. Push dimmer included. |
|--------------------|------------------------------------------------------|
| OPTIONAL           | Remote control for dimmer.                           |
| TRANSFORMER/DRIVER | Meanwell GEM-60 12-P1J Plugdriver                    |
| DIMMING            | dimmer integrated                                    |
| CLASSIFICATION     | UL no<br>IP20 yes                                    |
| ENERGY LABEL       |                                                      |
| YEAR OF DESIGN     | 2023                                                 |