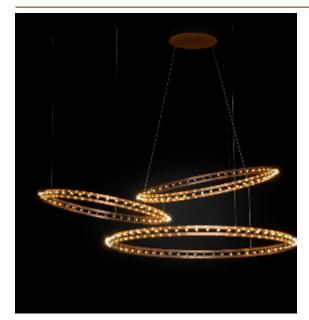

## CITADEL COMPOSITION SUSPENSION by Jan Pauwels

Pay attention of ordering separately the driver. Instead of fixing all cables to the ceiling, it is also possible to hang one ring to another ring. The suspension cables will also pass the current.