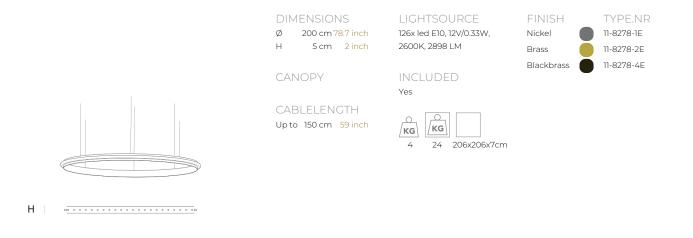

| TYPE               | Suspension                                                                                                               |
|--------------------|--------------------------------------------------------------------------------------------------------------------------|
| STANDARD           | The rings are supplied with lamps on the outside. Transparent nickel cable and ceiling fixations but without the driver! |
| OPTIONAL           | Double light (lights inside and outside).<br>3000K or 3500K led.                                                         |
| TRANSFORMER/DRIVER | Order seperatly                                                                                                          |
| DIMMING            | depending the type of driver                                                                                             |
| CLASSIFICATION     | UL no<br>IP20 yes                                                                                                        |