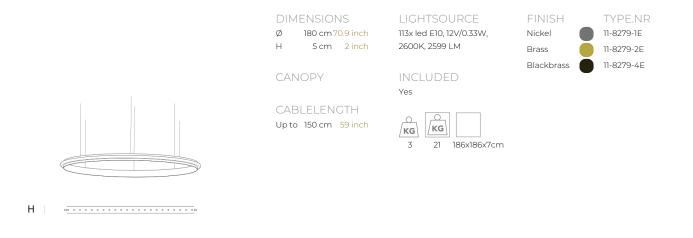

| TYPE               | Suspension                                                                                                               |
|--------------------|--------------------------------------------------------------------------------------------------------------------------|
| STANDARD           | The rings are supplied with lamps on the outside. Transparent nickel cable and ceiling fixations but without the driver! |
| OPTIONAL           | Double light (lights inside and outside).<br>3000K or 3500K led.                                                         |
| TRANSFORMER/DRIVER | Order seperatly                                                                                                          |
| DIMMING            | depending the type of driver                                                                                             |
| CLASSIFICATION     | UL no<br>IP20 yes                                                                                                        |