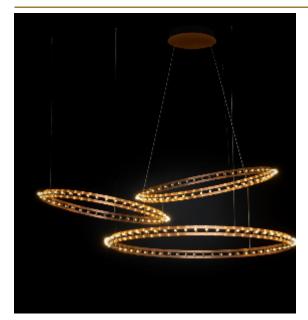

## CITADEL COMPOSITION SUSPENSION by Jan Pauwels

Pay attention of ordering separately the driver. Instead of fixing all cables to the ceiling, it is also possible to hang one ring to another ring. The suspension cables will also pass the current.

| TYPE               | Suspension                                                                                                               |
|--------------------|--------------------------------------------------------------------------------------------------------------------------|
| STANDARD           | The rings are supplied with lamps on the outside. Transparent nickel cable and ceiling fixations but without the driver! |
| OPTIONAL           | Double light (lights inside and outside).<br>3000K or 3500K led.                                                         |
| TRANSFORMER/DRIVER | Order seperatly                                                                                                          |
| DIMMING            | depending the type of driver                                                                                             |
| CLASSIFICATION     | UL no<br>IP20 yes                                                                                                        |