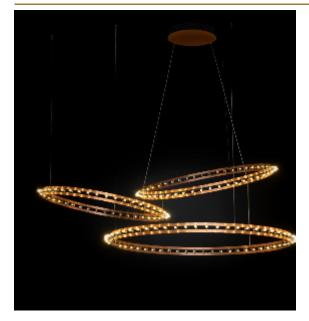

## CITADEL COMPOSITION **SUSPENSION** by Jan Pauwels

Pay attention of ordering separately the driver. Instead of fixing all cables to the ceiling, it is also possible to hang one ring to another ring. The suspension cables will also pass the current.

Blackbrass

TYPE.NR 11-8285-1E 11-8285-2E

11-8285-4E

TYPE Suspension

The rings are supplied with lamps on the outside. Transparent nickel cable and ceiling STANDARD

fixations but without the driver!

Double light (lights inside and outside). **OPTIONAL** 