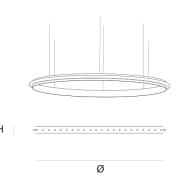

160 cm 63 inch 5 cm 2 inch

CANOPY

CABLELENGTH Up to 150 cm 59 inch

100x led E10, 12V/0.33W, 2600K, 2300 LM

INCLUDED

Yes

KG KG 166x166x7cm FINISH

Nickel