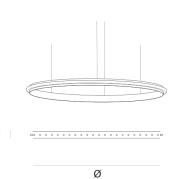

DIMENSIONS

Ø 140 cm 55.1 inchH 5 cm 2 inch

CANOPY

CABLELENGTH
Up to 150 cm 59 inch

LIGHTSOURCE

88x led E10, 12V/0.33W, 2600K, 2024 LM

INCLUDED

Yes

2 17 146x146x7cm

FINISH TYPE.NR Nickel 11-8284-1E

Brass 11-8284-2E Blackbrass 11-8284-4E

TYPE Suspension

STANDARD The rings are supplied with lamps on the outside. Transparent nickel cable and ceiling

fixations but without the driver!