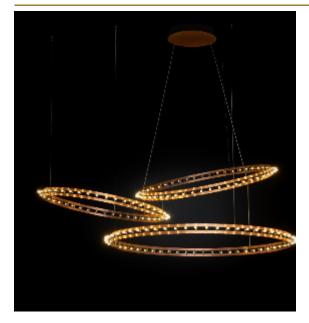

## CITADEL COMPOSITION SUSPENSION by Jan Pauwels

Pay attention of ordering separately the driver. Instead of fixing all cables to the ceiling, it is also possible to hang one ring to another ring. The suspension cables will also pass the current.

DIMENSIONS

Ø 140 cm 55.1 inchH 5 cm 2 inch

CANOPY

CABLELENGTH
Up to 150 cm 59 inch

LIGHTSOURCE

88x led E10, 12V/0.33W, 2600K, 2024 LM

INCLUDED

Yes

2 17 146x146x7cm

FINISH TYPE.NR Nickel 11-8284-1E

Brass 11-8284-2E Blackbrass 11-8284-4E

TYPE Suspension

STANDARD The rings are supplied with lamps on the outside. Transparent nickel cable and ceiling

fixations but without the driver!

OPTIONAL Double light (lights inside and outside).

3000K or 3500K led.

TRANSFORMER/DRIVER Order seperatly

DIMMING depending the type of driver

CLASSIFICATION UL no

IP20 yes