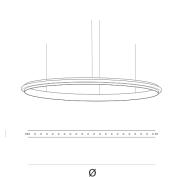

120 cm 47.2 inch

5 cm 2 inch

CANOPY

CABLELENGTH Up to 150 cm 59 inch

75x led E10. 12V/0.33W. 2600K, 1725 LM

INCLUDED

Yes

KG KG 126x126x7cm FINISH