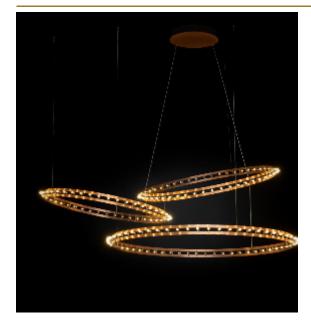

## CITADEL COMPOSITION **SUSPENSION** by Jan Pauwels

Pay attention of ordering separately the driver. Instead of fixing all cables to the ceiling, it is also possible to hang one ring to another ring. The suspension cables will also pass the current.

Nickel

TYPE.NR 11-8283-1E

Blackbrass

11-8283-2E 11-8283-4E

TYPE Suspension

The rings are supplied with lamps on the outside. Transparent nickel cable and ceiling STANDARD

fixations but without the driver!

Double light (lights inside and outside). **OPTIONAL** 