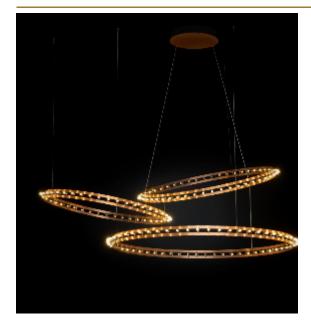

## CITADEL COMPOSITION SUSPENSION by Jan Pauwels

Pay attention of ordering separately the driver. Instead of fixing all cables to the ceiling, it is also possible to hang one ring to another ring. The suspension cables will also pass the current.

DIMENSIONS

Ø 100 cm 39.4 inchH 5 cm 2 inch

CABLELENGTH
Up to 150 cm 59 inch

CANOPY

LIGHTSOURCE

60x led E10, 12V/0.33W, 2600K, 1380 LM

INCLUDED

Yes

0 KG KG 13 106x106x7cm

FINISH

Nickel Brass

Blackbrass

TYPE.NR 11-8282-1E

11-8282-2E 11-8282-4E

TYPE Suspension

STANDARD The rings are supplied with lamps on the outside. Transparent nickel cable and ceiling