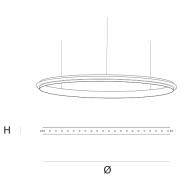

DIMENSIONS

Ø 100 cm 39.4 inchH 5 cm 2 inch

CABLELENGTH
Up to 150 cm 59 inch

CANOPY

LIGHTSOURCE

60x led E10, 12V/0.33W, 2600K, 1380 LM

INCLUDED

Yes