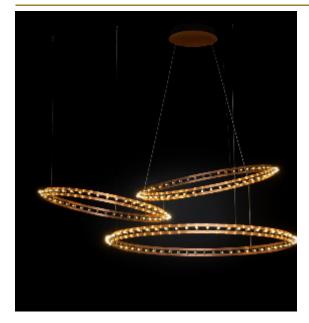

## CITADEL COMPOSITION SUSPENSION by Jan Pauwels

Pay attention of ordering separately the driver. Instead of fixing all cables to the ceiling, it is also possible to hang one ring to another ring. The suspension cables will also pass the current.

FINISH

Nickel Brass

Blackbrass

TYPE.NR
11-8281-1E
11-8281-2E
11-8281-4E

TYPE Suspension

STANDARD The rings are supplied with lamps on the outside. Transparent nickel cable and ceiling

fixations but without the driver!

OPTIONAL Double light (lights inside and outside).

3000K or 3500K led.

TRANSFORMER/DRIVER Order seperatly

DIMMING depending the type of driver

CLASSIFICATION UL no

IP20 yes