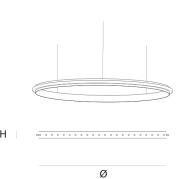

DIMENSIONS

Ø 78 cm 30.7 inch

5 cm 2 inch

CANOPY

CABLELENGTH
Up to 150 cm 59 inch

LIGHTSOURCE

44x led E10, 12V/0.33W, 2600K, 1012 LM

INCLUDED