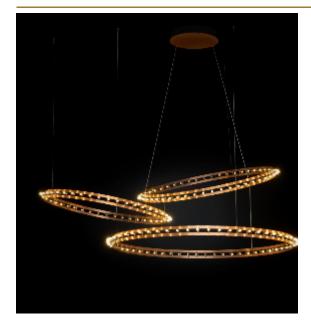

## CITADEL COMPOSITION SUSPENSION by Jan Pauwels

Pay attention of ordering separately the driver. Instead of fixing all cables to the ceiling, it is also possible to hang one ring to another ring. The suspension cables will also pass the current.

DIMENSIONS

Ø 78 cm 30.7 inch

5 cm 2 inch

CANOPY

CABLELENGTH
Up to 150 cm 59 inch

LIGHTSOURCE

44x led E10, 12V/0.33W, 2600K, 1012 LM

INCLUDED

Yes

KG KG 13 106x106x7cm

FINISH

Blackbrass

Nickel Brase

TYPE.NR
11-8280-1E
11-8280-2E
11-8280-4E

TYPE

STANDARD The rings are supplied with lamps on the outside. Transparent nickel cable and ceiling

fixations but without the driver!

OPTIONAL Double light (lights inside and outside).

3000K or 3500K led.

Suspension

TRANSFORMER/DRIVER Order seperatly

DIMMING depending the type of driver

CLASSIFICATION UL no