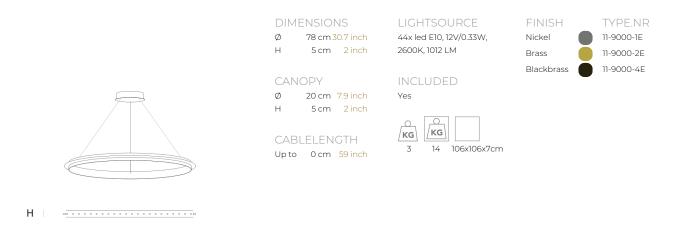

| ТҮРЕ               | Suspension                                                                                                                                                          |
|--------------------|---------------------------------------------------------------------------------------------------------------------------------------------------------------------|
| STANDARD           | The rings are supplied with lamps on the outside. Transparent cable and black canopy with matching cover plate with the fixture. Leading and trailing edge dimmable |
| OPTIONAL           | Double light (lights inside and outside).<br>3000K or 3500K led.                                                                                                    |
| TRANSFORMER/DRIVER | SCPower KVF-12030-TDW                                                                                                                                               |
| DIMMING            | leading and trailing edge                                                                                                                                           |
| CLASSIFICATION     | UL no<br>IP20 yes                                                                                                                                                   |