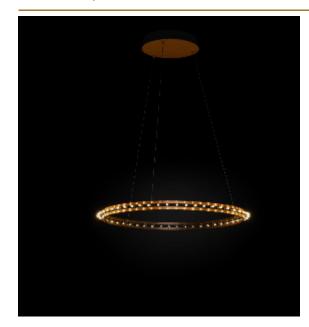

## CITADEL SINGLE SUSPENSION by Jan Pauwels

The circle of light. The easy to order single version of Citadel. During installation you can choose whether the rings will be perfectly horizontal or in a more inclined way. The suspension cables will also pass the current. Leading and trailing edge dimmable