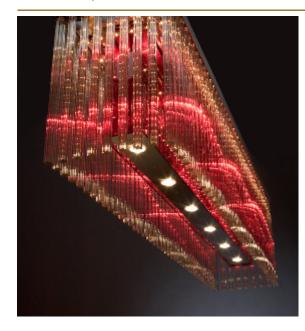

## ALISTAIR LONG SUSPENSION by Edward van Vliet

Eastern chic. Solid crystal glass rods illuminated by small lights from the top. A centre light for a smooth colour effect. Downlights for a perfect light on the table. Made of stainless steel and glass, available in 2 colours and 3 sizes. The largest has a double row of crystals.