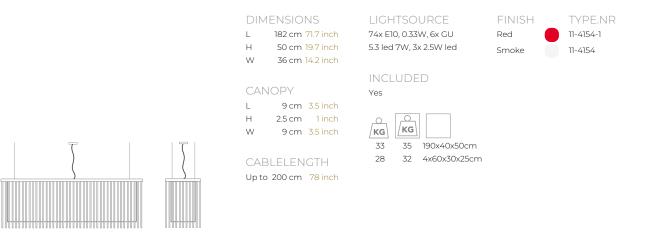

| TYPE               | Suspension                                                                                                          |
|--------------------|---------------------------------------------------------------------------------------------------------------------|
| STANDARD           | The fixture is supplied without lamps (only the E10 lamps are included). Transparent cable. Trailing edge dimmable. |
| OPTIONAL           |                                                                                                                     |
| TRANSFORMER/DRIVER | 12 Volt electronic                                                                                                  |
| DIMMING            | trailing edge                                                                                                       |
| CLASSIFICATION     | UL no<br>IP20 yes                                                                                                   |
| ENERGY LABEL       | n/a                                                                                                                 |