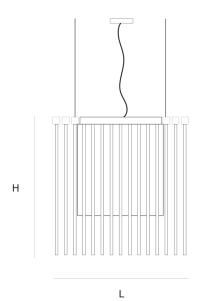

#### DIMENICIONIC

L 80 cm 31.5 inch H 80 cm 31.5 inch W 80 cm 31.5 inch

#### CANOPY

L 9 cm 3.5 inch H 2.5 cm 1 inch W 9 cm 3.5 inch

CABLELENGTH
Up to 200 cm 78 inch

LIGHTSOURCE

96x E10, 0.33W, 4x GU 5.3 led 7W, 1x 2.5W led

Red Smoke

FINISH

TYPE.NR 11-4150-1 11-4150