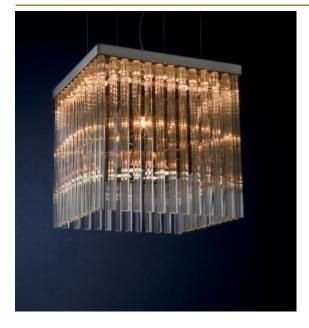

# ALISTAIR SQUARE SUSPENSION by Edward van Vliet

Eastern chic. Solid crystal glass rods illuminated by small lights from the top. A centre light for a smooth colour effect. Downlights for a perfect light on the table. Made of stainless steel and glass, available in 2 colours and 3 sizes. The largest has a double row of crystals.

#### DIMENICIONIC

L 80 cm 31.5 inch H 80 cm 31.5 inch W 80 cm 31.5 inch