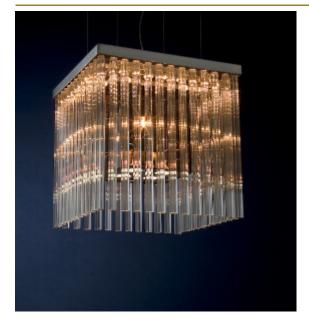

# ALISTAIR SQUARE SUSPENSION by Edward van Vliet

Eastern chic. Solid crystal glass rods illuminated by small lights from the top. A centre light for a smooth colour effect. Downlights for a perfect light on the table. Made of stainless steel and glass, available in 2 colours and 3 sizes. The largest has a double row of crystals.

#### DIMENICIONIC

L 50 cm 19.7 inch H 50 cm 19.7 inch W 50 cm 19.7 inch

#### CANOPY

L 9 cm 3.5 inch H 2.5 cm 1 inch W 9 cm 3.5 inch

CABLELENGTH
Up to 200 cm 78 inch

IGHTSOURCE

24x E10, 0.33W, 4x GU 5.3 led 7W, 1x 2.5W led

svv lea Sn

FINISH

Red