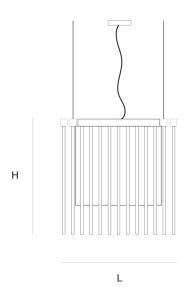

#### DIMENICIONIC

L 50 cm 19.7 inch H 50 cm 19.7 inch W 50 cm 19.7 inch

#### CANOPY

L 9 cm 3.5 inch H 2.5 cm 1 inch W 9 cm 3.5 inch

CABLELENGTH
Up to 200 cm 78 inch

IGHTSOURCE

24x E10, 0.33W, 4x GU 5.3 led 7W, 1x 2.5W led

svv lea Sn

FINISH

Red