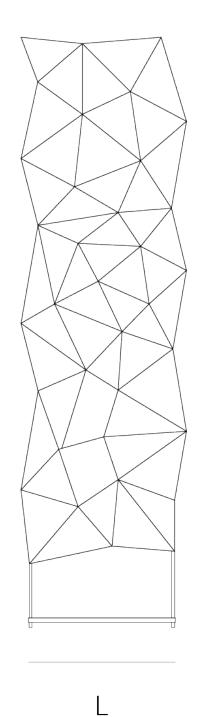

## COSMOS FLOORLAMP

by Jan Pauwels

As an extension of the Cosmos series. A very subtle frame is carrying the light sculpture without affecting its unique appearance. Perfect in an open space, in front of a wall or in a corner.

| DIME | INSIONS |         |
|------|---------|---------|
| L    | 40 cm   | 15.8 in |
| Н    | 160 cm  | 63 in   |
| W    | 40 cm   | 15.8 in |
|      |         |         |

CABLELENGTH Up to 0 cm 0 inch