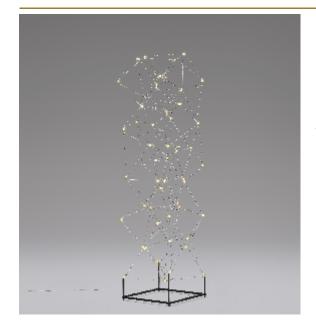

## COSMOS FLOORLAMP

by Jan Pauwels

As an extension of the Cosmos series. A very subtle frame is carrying the light sculpture without affecting its unique appearance. Perfect in an open space, in front of a wall or in a corner.

| DIME | INSIONS |         |
|------|---------|---------|
| L    | 40 cm   | 15.8 in |
| Н    | 160 cm  | 63 in   |
| W    | 40 cm   | 15.8 in |
|      |         |         |

CABLELENGTH Up to 0 cm 0 inch

CANOPY

 S
 LIGHTSOURCE

 n
 15.8 inch
 50x led, 12V/0.6W, 2800K,

 n
 63 inch
 1500 LM, CRI>90

 n
 15.8 inch

INCLUDED Yes

TYPE

Н

| STANDARD           | The frame is completely black. Push dimmer included. |
|--------------------|------------------------------------------------------|
| OPTIONAL           | Remote control for dimmer.                           |
| TRANSFORMER/DRIVER | Meanwell GEM-60 12-P1J Plugdriver                    |
| DIMMING            | dimmer integrated                                    |
| CLASSIFICATION     | UL no<br>IP20 yes                                    |
| ENERGY LABEL       |                                                      |
| YEAR OF DESIGN     | 2023                                                 |