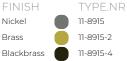

30 cm 11.8 inch 13x led, 12V/0.6W. 2800K, 390 LM, CRI>95

Yes

INCLUDED

| TYPE               | Suspension                                                                                                                                                                                                     |
|--------------------|----------------------------------------------------------------------------------------------------------------------------------------------------------------------------------------------------------------|
| STANDARD           | Black canopy with cover plate in matching colour of the fixture. Leading and trailing edge<br>dimmable. Nickel, natural brass, blackened natural brass. Brass will turn darker in time and<br>can show stains. |
| OPTIONAL           | Downlight led 2700K 12V – 3W.                                                                                                                                                                                  |
| TRANSFORMER/DRIVER | SCPower KVF-12030-TDW                                                                                                                                                                                          |
| DIMMING            | leading and trailing edge                                                                                                                                                                                      |
| CLASSIFICATION     | UL no<br>IP20 yes                                                                                                                                                                                              |
| ENERGY LABEL       |                                                                                                                                                                                                                |