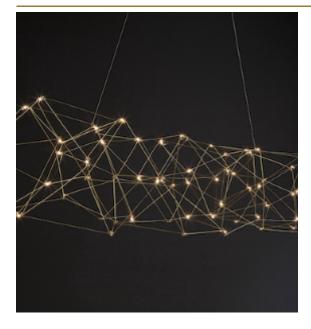

## **COSMOS SUSPENSION**

by Jan Pauwels

10 cm 3.9 inch

4.5 cm 1.8 inch

Cosmos looks random but still harmonious. Random placed LED circuit boards and tiny metal rods are the only two basic elements of this light fixture. They give the lamp its structure and shape. The circuit boards have leds on both sides. 2/3 of the light goes down and 1/3 goes up. Every Cosmos is handmade, making every model unique. (see model Universe for the version with E10 lamps)