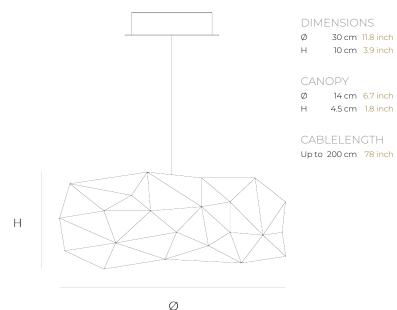

30 cm 11.8 inch 13x led, 12V/0.6W. 2800K, 390 LM, CRI>95

Yes

INCLUDED

| TYPE               | Suspension                                                                                                                                                                                                     |
|--------------------|----------------------------------------------------------------------------------------------------------------------------------------------------------------------------------------------------------------|
| STANDARD           | Black canopy with cover plate in matching colour of the fixture. Leading and trailing edge<br>dimmable. Nickel, natural brass, blackened natural brass. Brass will turn darker in time and<br>can show stains. |
| OPTIONAL           | Downlight led 2700K 12V – 3W.                                                                                                                                                                                  |
| TRANSFORMER/DRIVER | SCPower KVF-12030-TDW                                                                                                                                                                                          |
| DIMMING            | leading and trailing edge                                                                                                                                                                                      |
| CLASSIFICATION     | UL no<br>IP20 yes                                                                                                                                                                                              |
| ENERGY LABEL       |                                                                                                                                                                                                                |