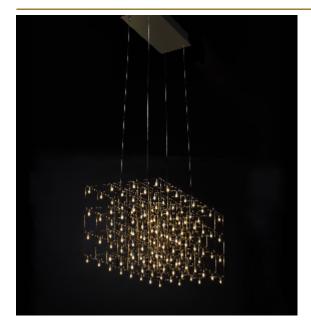

#### Pauwels

Universe Square is structured but still harmonious. Modular placed E10 light bulbs and tiny metal rods are the only two basic elements of this light fixture. They give the fixture its structure and shape. (see model Cosmos Square for the version with led circuit boards)