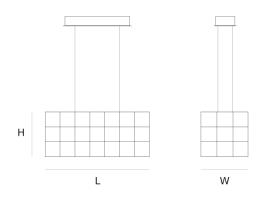

#### DIMENICIONIC

L 87.5 cm34.4 inchH 37.5 cm 14.8 inchW 39.5 cm 15.6 inch

#### CANOPY

L 60 cm 23.6 inch H 6 cm 2.4 inch W 20 cm 7.9 inch