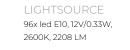

L

Н

W

87.5 cm34.4 inch

39.5 cm 15.6 inch

25 cm 9.8 inch

| TYPE               | Suspension                |
|--------------------|---------------------------|
| STANDARD           |                           |
| OPTIONAL           | 3000K or 3500K led.       |
| TRANSFORMER/DRIVER | SCPower KVF-12060-TDW     |
| DIMMING            | leading and trailing edge |
| CLASSIFICATION     | UL no<br>IP20 yes         |
| ENERGY LABEL       |                           |
|                    |                           |