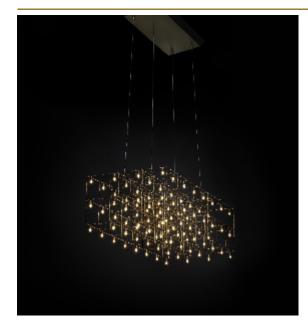

## **UNIVERSE SQUARE DOUBLE SUSPENSION**

by Jan Pauwels

Universe Square is structured but still harmonious. Modular placed E10 light bulbs and tiny metal rods are the only two basic elements of this light fixture. They give the fixture its structure and shape. (see model Cosmos Square for the version with led circuit boards)