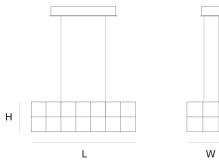

L

Н

W

87.5 cm34.4 inch

39.5 cm 15.6 inch

25 cm 9.8 inch

| TYPE               | Suspension                |
|--------------------|---------------------------|
| STANDARD           |                           |
| OPTIONAL           | 3000K or 3500K led.       |
| TRANSFORMER/DRIVER | SCPower KVF-12060-TDW     |
| DIMMING            | leading and trailing edge |
| CLASSIFICATION     | UL no<br>IP20 yes         |
| ENERGY LABEL       |                           |
|                    |                           |