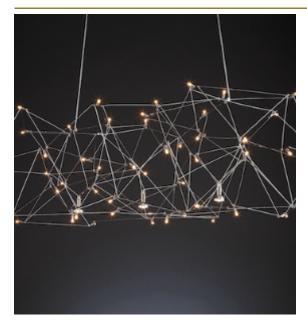

# UNIVERSE SUSPENSION

by Jan Pauwels

All the stars of the universe captured in one fixture. Random placed E10 light bulbs and tiny metal rods are the only two basic elements of this light fixture. They give the fixture its structure and shape. Every Universe is handmade, the E10 lamps are placed randomly, making every model unique. (see model Cosmos for the version with led circuit boards)

40 cm 15.7 inch W

20 cm 7.9 inch 5 cm 2 inch

Up to 200 cm 78 inch

70x led E10. 12V/0.33W. 2600K, 1610 LM