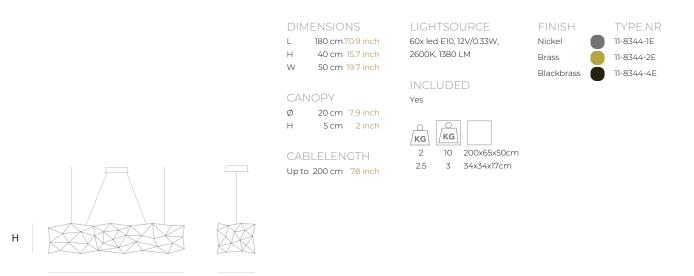

| TYPE               | Suspension                |
|--------------------|---------------------------|
| STANDARD           |                           |
| OPTIONAL           | 3000K or 3500K led.       |
| TRANSFORMER/DRIVER | SCPower KVF-12030-TDW     |
| DIMMING            | leading and trailing edge |
| CLASSIFICATION     | UL no<br>IP20 yes         |
| ENERGY LABEL       |                           |