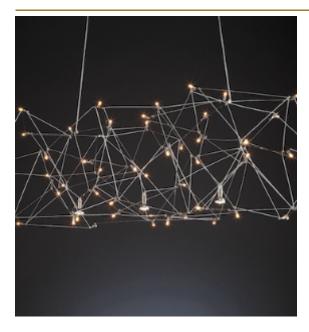

## UNIVERSE SUSPENSION

by Jan Pauwels

All the stars of the universe captured in one fixture. Random placed E10 light bulbs and tiny metal rods are the only two basic elements of this light fixture. They give the fixture its structure and shape. Every Universe is handmade, the E10 lamps are placed randomly, making every model unique. (see model Cosmos for the version with led circuit boards)