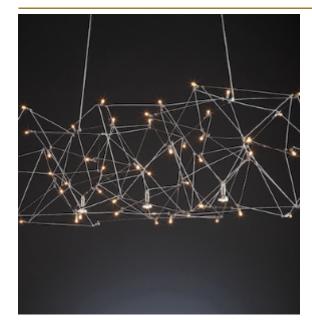

# UNIVERSE SUSPENSION

by Jan Pauwels

All the stars of the universe captured in one fixture. Random placed E10 light bulbs and tiny metal rods are the only two basic elements of this light fixture. They give the fixture its structure and shape. Every Universe is handmade, the E10 lamps are placed randomly, making every model unique. (see model Cosmos for the version with led circuit boards)