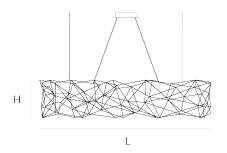

# Product data sheet

Date: March 14th 2025

# QUASAR

FINISH

Blackbrass

Nickel

TYPE.NR

11-8341-1

11-8341-2

11-8341-4



# UNIVERSE SUSPENSION

by Jan Pauwels

All the stars of the universe captured in one fixture. Random placed E10 light bulbs and tiny metal rods are the only two basic elements of this light fixture. They give the fixture its structure and shape. Every Universe is handmade, the E10 lamps are placed randomly, making every model unique. (see model Cosmos for the version with led circuit boards)





#### DIMENSIONS

L 150 cm 59.1 inch H 40 cm 15.7 inch W 50 cm 19.7 inch

#### CANOPY

Ø 20 cm 7.9 inchH 5 cm 2 inch

CABLELENGTH
Up to 200 cm 78 inch

#### IGHTSOURCE

55x led E10, 12V/0.33W, 2600K, 1265 LM

## INCLUDED

Yes

KG KG

2 10 65x50x200cm 2.5 3 60x30x25cm

STANDARD

TYPE

OPTIONAL 3000K or 3500K led.

TRANSFORMER/DRIVER SCPower KVF-12030-TDW

DIMMING leading and trailing edge

CLASSIFICATION UL no

IP20 yes

Suspension

**ENERGY LABEL** 

YEAR OF DESIGN 2001

### Quasar Holland BV®

Burgstraat 2 4283GG Giessen The Netherlands T. +31-(0)183-447887

info@quasar.nl www.quasar.nl