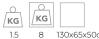

125 cm 49.2 inch 40 cm 15.7 inch W 50 cm 19.7 inch

### CANOPY

20 cm 7.9 inch 5 cm 2 inch

Up to 200 cm 78 inch

50x led E10. 12V/0.33W. 2600K, 1150 LM

Yes

INCLUDED

Н

W