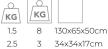

125 cm 49.2 inch 40 cm 15.7 inch W 50 cm 19.7 inch

### CANOPY

20 cm 7.9 inch 5 cm 2 inch

Up to 200 cm 78 inch

50x led E10. 12V/0.33W. 2600K, 1150 LM

Yes

INCLUDED

Н

W