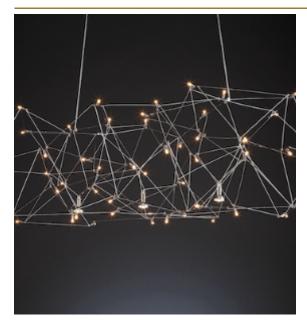

# UNIVERSE SUSPENSION

by Jan Pauwels

All the stars of the universe captured in one fixture. Random placed E10 light bulbs and tiny metal rods are the only two basic elements of this light fixture. They give the fixture its structure and shape. Every Universe is handmade, the E10 lamps are placed randomly, making every model unique. (see model Cosmos for the version with led circuit boards)