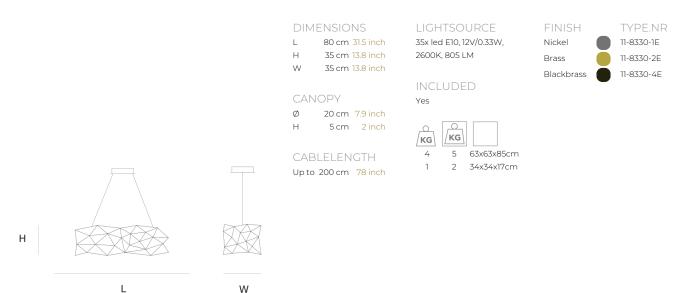

| TYPE               | Suspension                |
|--------------------|---------------------------|
| STANDARD           |                           |
| OPTIONAL           | 3000K or 3500K led.       |
| TRANSFORMER/DRIVER | SCPower KVF-12030-TDW     |
| DIMMING            | leading and trailing edge |
| CLASSIFICATION     | UL no<br>IP20 yes         |
| ENERGY LABEL       |                           |