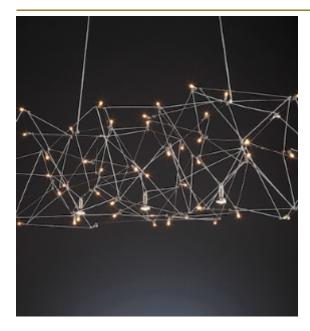

## UNIVERSE SUSPENSION

by Jan Pauwels

All the stars of the universe captured in one fixture. Random placed E10 light bulbs and tiny metal rods are the only two basic elements of this light fixture. They give the fixture its structure and shape. Every Universe is handmade, the E10 lamps are placed randomly, making every model unique. (see model Cosmos for the version with led circuit boards)