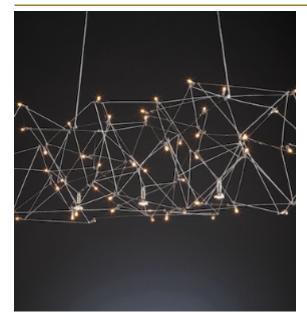

## UNIVERSE SUSPENSION

by Jan Pauwels

All the stars of the universe captured in one fixture. Random placed E10 light bulbs and tiny metal rods are the only two basic elements of this light fixture. They give the fixture its structure and shape. Every Universe is handmade, the E10 lamps are placed randomly, making every model unique. (see model Cosmos for the version with led circuit boards)