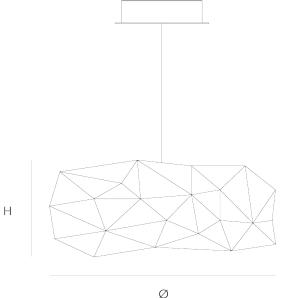

DIMENICIONIC

Ø 30 cm 11.8 inch

H 10 cm 3.9 inch

CANOPY

Ø 14 cm 5.5 inchH 4.5 cm 1.8 inch

CABLELENGTH
Up to 200 cm 78 inch

LIGHTSOURCE

18x led E10, 12V/0.33W, 2600K, 414 LM