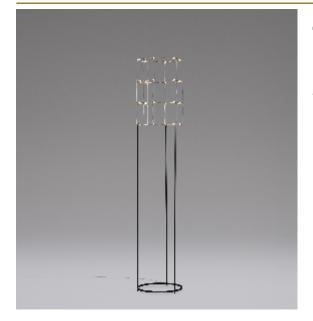

## QUASAR

## TUBE FLOORLAMP by Jan Pauwels

This slim tunnel of light gives a luxurious feeling and will suit every interior.

| TYPE               | Floorlamp                                                                                                                                                       |
|--------------------|-----------------------------------------------------------------------------------------------------------------------------------------------------------------|
| STANDARD           | The frame is completely matt black. Push dimmer included. Nickel, natural brass or blackened natural brass. Brass will turn darker in time and can show stains. |
| OPTIONAL           | Remote control for dimmer.                                                                                                                                      |
| TRANSFORMER/DRIVER | SCPower KVF-12060-TDW                                                                                                                                           |
| DIMMING            | leading and trailing edge                                                                                                                                       |
| CLASSIFICATION     | UL no<br>IP20 yes                                                                                                                                               |
| ENERGY LABEL       |                                                                                                                                                                 |
| YEAR OF DESIGN     | 2024                                                                                                                                                            |