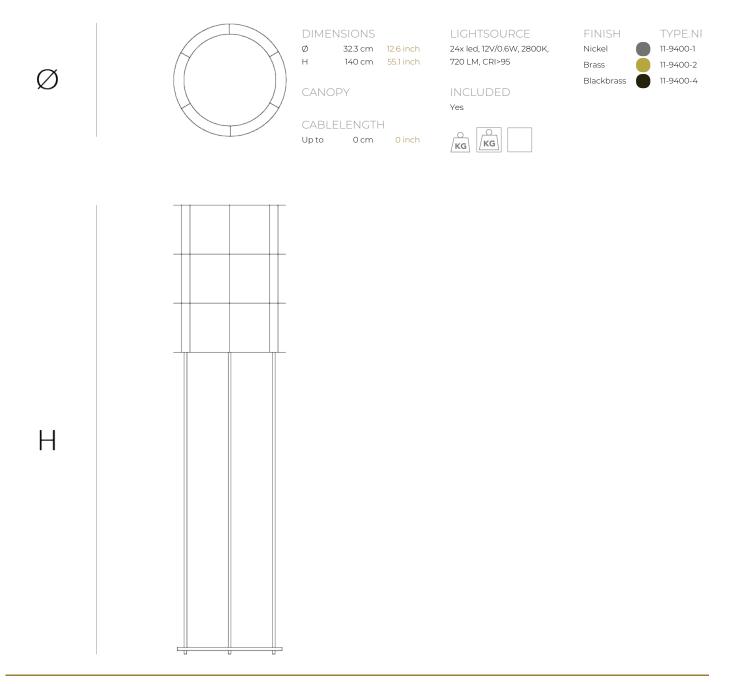

## TUBE FLOORLAMP by Jan Pauwels

This slim tunnel of light gives a luxurious feeling and will suit every interior.

| TYPE               | Floorlamp                                                                                                                                                       |
|--------------------|-----------------------------------------------------------------------------------------------------------------------------------------------------------------|
| STANDARD           | The frame is completely matt black. Push dimmer included. Nickel, natural brass or blackened natural brass. Brass will turn darker in time and can show stains. |
| OPTIONAL           | Remote control for dimmer.                                                                                                                                      |
| TRANSFORMER/DRIVER | SCPower KVF-12060-TDW                                                                                                                                           |
| DIMMING            | leading and trailing edge                                                                                                                                       |
| CLASSIFICATION     | UL no<br>IP20 yes                                                                                                                                               |
| ENERGY LABEL       |                                                                                                                                                                 |
| YEAR OF DESIGN     | 2024                                                                                                                                                            |