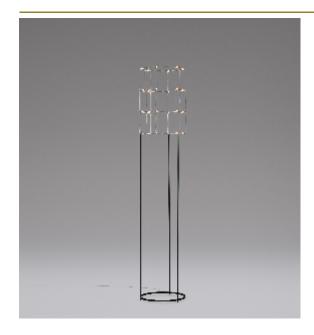

## TUBE FLOORLAMP by Jan Pauwels

This slim tunnel of light gives a luxurious feeling and will suit every interior

DIMENSIONS

Ø 32.1 cm 12.6 inch H 180 cm 70.9 inch

CANOPY

CABLELENGTH

Up to 0 cm 0 inch

LIGHTSOURCE

66x led, 12V/0.6W, 2800K, 1980 LM, CRI>95

INCLUDED

'es

KG

FINISH TYPE.NF
Nickel 11-9402-1
Brass 11-9402-2
Blackbrass 11-9402-4

TYPE Floorlamp

STANDARD The frame is completely matt black. Push dimmer included. Nickel, natural brass or

blackened natural brass. Brass will turn darker in time and can show stains. \\

OPTIONAL Remote control for dimmer.

TRANSFORMER/DRIVER SCPower KVF-12030-TDW

DIMMING leading and trailing edge

CLASSIFICATION