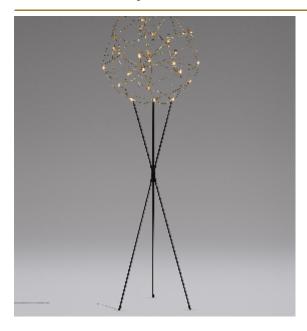

## **TESS GLOBE FLOORLAMP**

by Jan Pauwels

As an extension of the Tess Globe series. A very subtle frame is carrying the light sculpture without affecting its unique appearance. Perfect in an open space, in front of a wall or in a corner.

LIGHTSOURCE 30x led, 12V/0.6W, 2800K, 900 I M. CRI>95

900 LM, CRI>95

INCLUDED

KG KG

FINISH TYPE.NF
Nickel 11-9323-1
Brass 11-9323-2
Blackbrass 11-9323-4

Н

 $\varnothing$ 

TYPE Floorlamp

STANDARD The frame is completely matt black. Push dimmer included.

OPTIONAL Remote control for dimmer.

TRANSFORMER/DRIVER Meanwell GEM-30|12-P1J Plugdriver

DIMMING dimmer integrated

CLASSIFICATION UL no IP20 yes