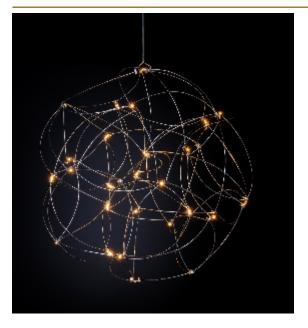

## TESS GLOBE SUSPENSION by Jan Pauwels

Because of its round shape the Tess Globe is well suited to every interior. Whether its modern or classic. The lamp is slightly more frivolous because of its curved rods. The Tess Globe is available as a single suspension. By mixing different sizes or even finishes you can create an astonishing composition.

DIMENSIONS

Ø 100 cm 39.4 inch

CANOPY

Ø 25 cm 9.8 inchH 5.5 cm 2.2 inch

CABLELENGTH Up to 200 cm 78 inch LIGHTSOURCE

98x led, 12V/0.6W, 2800K, 2940 LM, CRI>95

INCLUDED

Yes