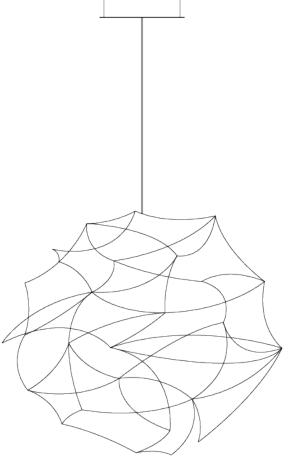

## TESS GLOBE SUSPENSION by Jan Pauwels

Because of its round shape the Tess Globe is well suited to every interior. Whether its modern or classic. The lamp is slightly more frivolous because of its curved rods. The Tess Globe is available as a single suspension. By mixing different sizes or even finishes you can create an astonishing composition.

DIMENSIONS

ð 60 cm 23.6 inch

CANOPY

Ø 20 cm 7.9 inchH 5 cm 2 inch

CABLELENGTH
Up to 200 cm 78 inch

LIGHTSOURCE

27x led, 12V/0.6W, 2800K, 810 LM, CRI>95

INCLUDED