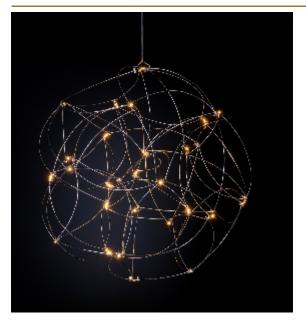

## TESS GLOBE SUSPENSION by Jan Pauwels

Because of its round shape the Tess Globe is well suited to every interior. Whether its modern or classic. The lamp is slightly more frivolous because of its curved rods. The Tess Globe is available as a single suspension. By mixing different sizes or even finishes you can create an astonishing composition.

DIMENSIONS

ð 60 cm 23.6 inch

CANOPY

Ø 20 cm 7.9 inchH 5 cm 2 inch

CABLELENGTH
Up to 200 cm 78 inch

LIGHTSOURCE

27x led, 12V/0.6W, 2800K, 810 LM, CRI>95

INCLUDED