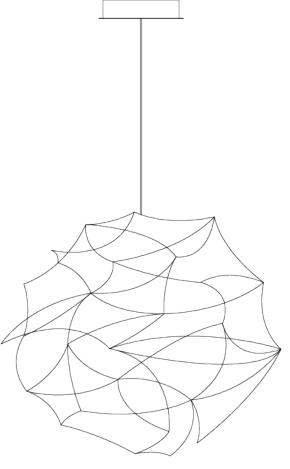

## **TESS GLOBE** SUSPENSION by Jan Pauwels

Because of its round shape the Tess Globe is well suited to every interior. Whether its modern or classic. The lamp is slightly more frivolous because of its curved rods. The Tess Globe is available as a single suspension. By mixing different sizes or even finishes you can create an astonishing composition.

DIMENSIONS

40 cm 15.7 inch

CANOPY

20 cm 7.9 inch 5 cm 2 inch

CABLELENGTH Up to 200 cm 78 inch

17x led. 12V/0.6W. 2800K, 510 LM, CRI>95

INCLUDED

Yes