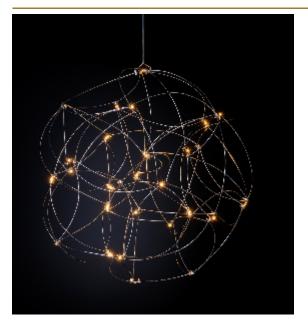

## **TESS GLOBE** SUSPENSION by Jan Pauwels

Because of its round shape the Tess Globe is well suited to every interior. Whether its modern or classic. The lamp is slightly more frivolous because of its curved rods. The Tess Globe is available as a single suspension. By mixing different sizes or even finishes you can create an astonishing composition.

DIMENSIONS

40 cm 15.7 inch

CANOPY

20 cm 7.9 inch 5 cm 2 inch

CABLELENGTH Up to 200 cm 78 inch

17x led. 12V/0.6W. 2800K, 510 LM, CRI>95

INCLUDED

Yes