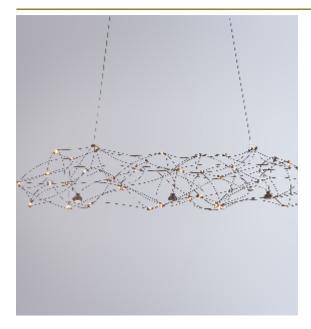

# TESS SUSPENSION by Jan Pauwels

The floating curved satellite is both elegant and organized. LED circuit boards and tiny metal rods are giving this lamp its structure and shape. 2/3 of the lights goes down and 1/3 goes up.

### CANOPY

54 cm 21.3 inch 4.5 cm 1.8 inch 10 cm 3.9 inch

CABLELENGTH Up to 200 cm 78 inch

46x led. 12V/0.6W. 2800K, 1380 LM, CRI>95