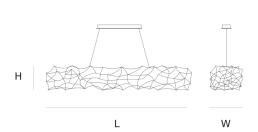

180 cm 70.9 inch 30 cm 11.8 inch W 40 cm 15.7 inch

### CANOPY

54 cm 21.3 inch 4.5 cm 1.8 inch 10 cm 3.9 inch

CABLELENGTH Up to 200 cm 78 inch

46x led. 12V/0.6W. 2800K, 1380 LM, CRI>95