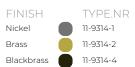

#### Suspension

Black canopy with cover plate in matching colour of the fixture. Leading and trailing edge STANDARD dimmable. Nickel, natural brass, blackened natural brass. Brass will turn darker in time and can show stains. **OPTIONAL** TRANSFORMER/DRIVER SCPower KVF-12030-TDW DIMMING leading and trailing edge UL no CLASSIFICATION IP20 yes ENERGY LABEL YEAR OF DESIGN 2020