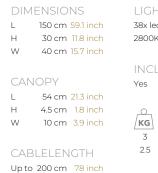

## Product data sheet

Date: February 22nd 2025

# QUASAR



### TESS SUSPENSION by Jan Pauwels

The floating curved satellite is both elegant and organized. LED circuit boards and tiny metal rods are giving this lamp its structure and shape. 2/3 of the lights goes down and 1/3 goes up.













TYPE

#### Suspension

Black canopy with cover plate in matching colour of the fixture. Leading and trailing edge STANDARD dimmable. Nickel, natural brass, blackened natural brass. Brass will turn darker in time and can show stains. **OPTIONAL** TRANSFORMER/DRIVER SCPower KVF-12030-TDW DIMMING leading and trailing edge UL no CLASSIFICATION IP20 yes ENERGY LABEL YEAR OF DESIGN 2020

#### Quasar Holland BV® Burgstraat 2 4283GG Giessen The Netherlands T. +31-(0)183-447887 info@quasar.nl www.guasar.nl