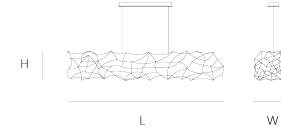

## Product data sheet

Date: February 22nd 2025

# QUASAR



### TESS SUSPENSION by Jan Pauwels

The floating curved satellite is both elegant and organized. LED circuit boards and tiny metal rods are giving this lamp its structure and shape. 2/3 of the lights goes down and 1/3 goes up.













TYPE

#### Suspension

Black canopy with cover plate in matching colour of the fixture. Leading and trailing edge STANDARD dimmable. Nickel, natural brass, blackened natural brass. Brass will turn darker in time and can show stains. **OPTIONAL** TRANSFORMER/DRIVER SCPower KVF-12030-TDW DIMMING leading and trailing edge UL no CLASSIFICATION IP20 yes ENERGY LABEL YEAR OF DESIGN 2020

#### Quasar Holland BV® Burgstraat 2 4283GG Giessen The Netherlands T. +31-(0)183-447887 info@quasar.nl www.guasar.nl