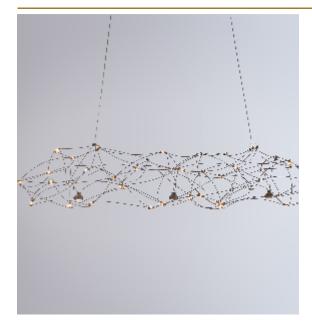

### TESS SUSPENSION by Jan Pauwels

The floating curved satellite is both elegant and organized. LED circuit boards and tiny metal rods are giving this lamp its structure and shape. 2/3 of the lights goes down and 1/3 goes up.