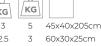

## Product data sheet

Date: February 22nd 2025

# QUASAR



### TESS SUSPENSION by Jan Pauwels

The floating curved satellite is both elegant and organized. LED circuit boards and tiny metal rods are giving this lamp its structure and shape. 2/3 of the lights goes down and 1/3 goes up.













TYPE

#### Suspension

Black canopy with cover plate in matching colour of the fixture. Leading and trailing edge STANDARD dimmable. Nickel, natural brass, blackened natural brass. Brass will turn darker in time and can show stains. **OPTIONAL** TRANSFORMER/DRIVER SCPower KVF-12030-TDW DIMMING leading and trailing edge UL no CLASSIFICATION IP20 yes ENERGY LABEL YEAR OF DESIGN 2020

#### Quasar Holland BV® Burgstraat 2 4283GG Giessen The Netherlands T. +31-(0)183-447887 info@quasar.nl www.guasar.nl