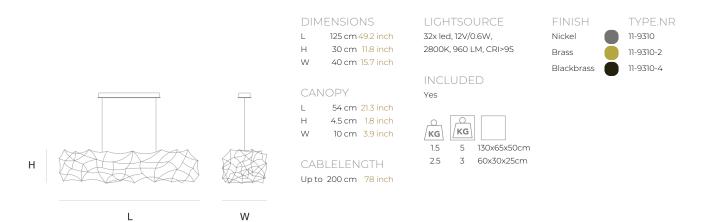

| ТҮРЕ               | Suspension                                                                                                                                                                                                     |
|--------------------|----------------------------------------------------------------------------------------------------------------------------------------------------------------------------------------------------------------|
| STANDARD           | Black canopy with cover plate in matching colour of the fixture. Leading and trailing edge<br>dimmable. Nickel, natural brass, blackened natural brass. Brass will turn darker in time and<br>can show stains. |
| OPTIONAL           |                                                                                                                                                                                                                |
| TRANSFORMER/DRIVER | SCPower KVF-12030-TDW                                                                                                                                                                                          |
| DIMMING            | leading and trailing edge                                                                                                                                                                                      |
| CLASSIFICATION     | UL no<br>IP20 yes                                                                                                                                                                                              |