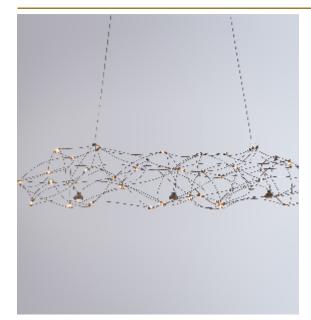

## TESS SUSPENSION by Jan Pauwels

The floating curved satellite is both elegant and organized. LED circuit boards and tiny metal rods are giving this lamp its structure and shape. 2/3 of the lights goes down and 1/3 goes up.