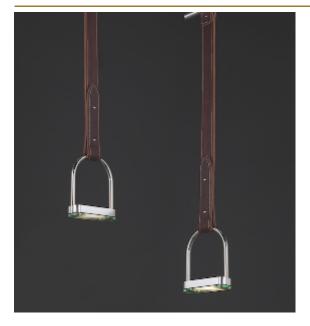

## STIRRUP SUSPENSION by

Studio Sybille

The designer was inspired by studfarms & horses. The LED lightsource has been integrated into an abstract Stirrup made of leather and aluminium

Н

| TYPE               | Suspension                            |
|--------------------|---------------------------------------|
| STANDARD           | Black canopy with chrome cover plate. |
| OPTIONAL           |                                       |
| TRANSFORMER/DRIVER | Minidim 1-12VA, 350/700mA             |
| DIMMING            | trailing edge                         |
| CLASSIFICATION     | UL no<br>IP20 yes                     |
| ENERGY LABEL       | led integrated A / A+ / A++           |