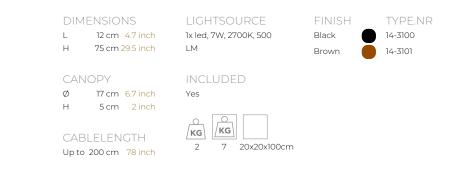

## STIRRUP SUSPENSION by

Studio Sybille

The designer was inspired by studfarms & horses. The LED lightsource has been integrated into an abstract Stirrup made of leather and aluminium

Н

| TYPE               | Suspension                            |
|--------------------|---------------------------------------|
| STANDARD           | Black canopy with chrome cover plate. |
| OPTIONAL           |                                       |
| TRANSFORMER/DRIVER | Minidim 1-12VA, 350/700mA             |
| DIMMING            | trailing edge                         |
| CLASSIFICATION     | UL no<br>IP20 yes                     |
| ENERGY LABEL       | led integrated A / A+ / A++           |