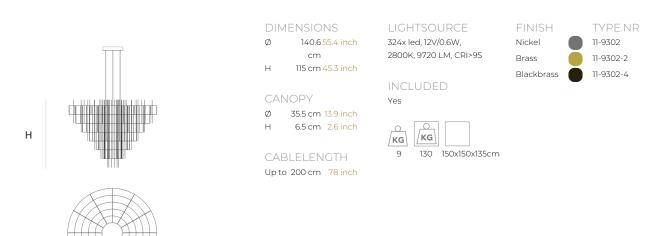

Ø

| ТҮРЕ               | Suspension                                                                                                                                                                                                     |
|--------------------|----------------------------------------------------------------------------------------------------------------------------------------------------------------------------------------------------------------|
| STANDARD           | Black canopy with cover plate in matching colour of the fixture. Leading and trailing edge<br>dimmable. Nickel, natural brass, blackened natural brass. Brass will turn darker in time and<br>can show stains. |
| OPTIONAL           | 2400К.                                                                                                                                                                                                         |
| TRANSFORMER/DRIVER | SCPower KVF-12200-TDW                                                                                                                                                                                          |
| DIMMING            | leading and trailing edge                                                                                                                                                                                      |
| CLASSIFICATION     | UL no<br>IP20 yes                                                                                                                                                                                              |