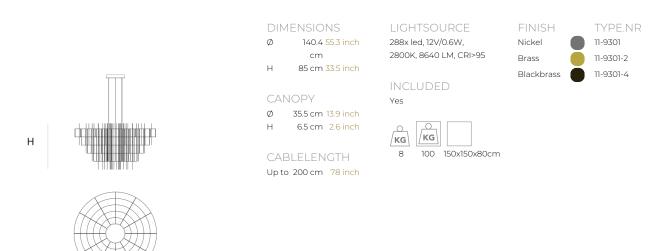

Ø

| TYPE               | Suspension                                                                                                                                                                                                     |
|--------------------|----------------------------------------------------------------------------------------------------------------------------------------------------------------------------------------------------------------|
| STANDARD           | Black canopy with cover plate in matching colour of the fixture. Leading and trailing edge<br>dimmable. Nickel, natural brass, blackened natural brass. Brass will turn darker in time and<br>can show stains. |
| OPTIONAL           | 2400К.                                                                                                                                                                                                         |
| TRANSFORMER/DRIVER | SCPower KVF-12200-TDW                                                                                                                                                                                          |
| DIMMING            | leading and trailing edge                                                                                                                                                                                      |
| CLASSIFICATION     | UL no<br>IP20 yes                                                                                                                                                                                              |