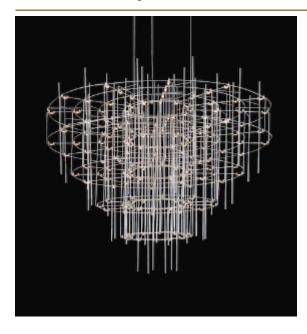

## SPY SUSPENSION by Jan Pauwels

The luxurious atmosphere of the past in a new configuration. Symmetrical circles in a conical shape. The circuit boards have leds on both sides. 2/3 of the light goes down and 1/3 goes up.