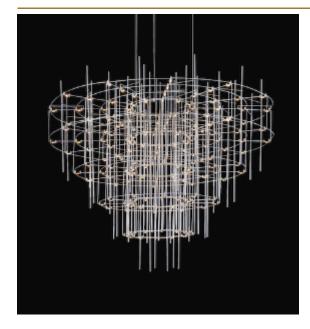

## SPY SUSPENSION by Jan Pauwels

The luxurious atmosphere of the past in a new configuration. Symmetrical circles in a conical shape. The circuit boards have leds on both sides. 2/3 of the light goes down and 1/3 goes up.

DIMENICIONIC

Ø 100 cm 39.4 inchH 85 cm 33.5 inch

CANOPY

Ø 35.5 cm 13.9 inchH 6.5 cm 2.6 inch

CABLELENGTH
Up to 200 cm 78 inch

IGHTSOURCE

168x led, 12V/0.6W, 2800K, 5040 LM, CRI>95

INCLUDED