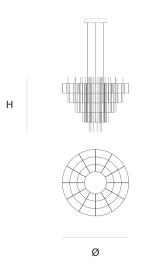

DIMENICIONIC

Ø 100 cm 39.4 inchH 85 cm 33.5 inch

CANOPY

Ø 35.5 cm 13.9 inchH 6.5 cm 2.6 inch

CABLELENGTH
Up to 200 cm 78 inch

IGHTSOURCE

168x led, 12V/0.6W, 2800K, 5040 LM, CRI>95

INCLUDED