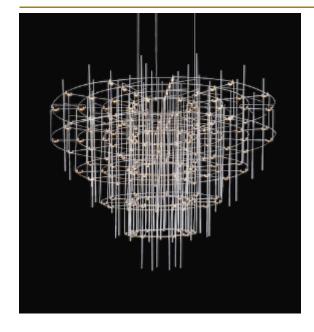

## SPY SUSPENSION by Jan Pauwels

The luxurious atmosphere of the past in a new configuration. Symmetrical circles in a conical shape. The circuit boards have leds on both sides. 2/3 of the light goes down and 1/3 goes up.

DIMENSIONS

Ø 80 cm 31.5 inchH 72.5 cm 28.5 inch

CANOPY

Ø 35.5 cm 13.9 inchH 6.5 cm 2.6 inch

CABLELENGTH
Up to 200 cm 78 inch

LIGHTSOURCE

108x led, 12V/0.6W, 2800K, 3240 LM, CRI>95

INCLUDED