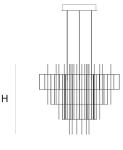

DIMENSIONS

Ø 80 cm 31.5 inchH 72.5 cm 28.5 inch

CANOPY

Ø 35.5 cm 13.9 inchH 6.5 cm 2.6 inch

CABLELENGTH
Up to 200 cm 78 inch

LIGHTSOURCE

108x led, 12V/0.6W, 2800K, 3240 LM, CRI>95

INCLUDED