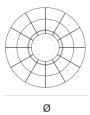

DIMENSIONS

Ø 80 cm 31.5 inchH 72.5 cm 28.5 inch

CANOPY

Ø 35.5 cm 13.9 inchH 6.5 cm 2.6 inch

CABLELENGTH
Up to 200 cm 78 inch

LIGHTSOURCE

108x led, 12V/0.6W, 2800K, 3240 LM, CRI>95

INCLUDED